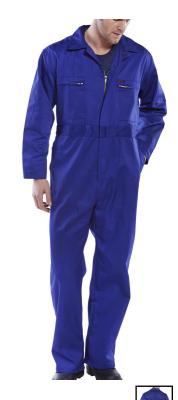

## **SUPER CLICK PC B/SUIT ROYAL 42**

**Product Code:** 

PCBSHWR42

Selling UOM:

Each

Pack Size:

- Cat 1 Minimal Risk
- Garment has a Reinforced Elasticated Waist

- 65% polyester, 35% cotton
- Concealed two-way zip
- 2 zip breast pockets
- Reinforced elasticated waist
- Double pen pocket on sleeve
- 2 swing hip pockets with side access
- 2 rear pockets, one with hook and loop fastening
- Knee pad pockets
- 1 rule pocket
- 1 hammer loop