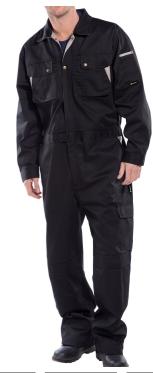

## **CLICK PREMIUM C/ALL BLACK 44**

Product Code:

CPCBL44

Selling UOM:

Each

Pack Size:

1

Garment has a Reinforced Elasticated Waist

- Unique Stretch-plus design for enhanced comfort
- Elasticated back design allows garment to move with you as you work
- Hardwearing 250gsm 65/35 polycotton fabric
- Internal kneepad pockets
- Concealed nylon zipped front
- 2 x breast pockets with unique design
- 2 x hook and loop hip pockets
- 2 x thigh pockets
- 2 x rear pockets
- 1 x left sleeve pocket
- Under arm ventilation system