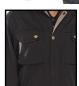

- Unique Stretch-plus design for enhanced comfort
- Elasticated back design allows garment to move with you as you work
- Hardwearing 250gsm 65/35 polycotton fabric
- Internal kneepad pockets
- Concealed nylon zipped front
- 2 x breast pockets with unique design
- 2 x hook and loop hip pockets
- 2 x thigh pockets
- 2 x rear pockets
- 1 x left sleeve pocket
- Under arm ventilation system