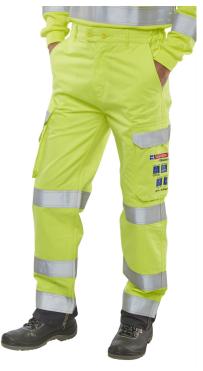

## **ARC COMPLIANT TRS SY/N 42**

- Fire Retardant, Hi Vis, Anti-static, ARC Flash cargo style trousers.
- 300gsm 60/40 Modacrylic/cotton blend.
- Triple stitch construction.
- 7 belt loop part elastic waisband, double button closure.
- 2 hip pockets.
- Rear patch pocket with hook and loop closure flap.
- Large bellows pocket to each leg with hook and loop closure flap.
- Right leg mobile phone pocket with hook and loop closure flap.
- All pocket flaps with Retro-reflective tape feature.
- Internal knee pad pouches.
- Large qualifying icons on left leg pocket.