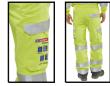

## **ARC COMPLIANT TRS SY/N 42**

- Fire Retardant, Hi Vis, Anti-static, ARC Flash cargo style trousers.
- 300gsm 60/40 Modacrylic/cotton blend.
- Triple stitch construction.
- 7 belt loop part elastic waisband, double button closure.
- 2 hip pockets.
- Rear patch pocket with hook and loop closure flap.
- Large bellows pocket to each leg with hook and loop closure flap.
- Right leg mobile phone pocket with hook and loop closure flap.
- All pocket flaps with Retro-reflective tape feature.
- Internal knee pad pouches.
- Large qualifying icons on left leg pocket.