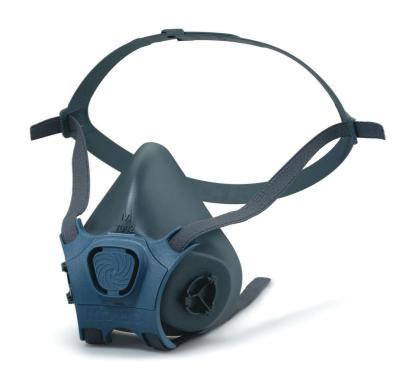

## **MOLDEX 7002 MASK BODY SIZE MEDIUM**

MOLDEX

Product Code:

M7002

Selling UOM:

Each

Pack Size:

1

• Extremely lightweight, the mask body is made from hypoallergenic material which is gentle on the

| Packaging Waste | Туре  | Units | Weight(g) | Length(mm) | Width(mm) | Height(mm) |
|-----------------|-------|-------|-----------|------------|-----------|------------|
| Cardboard       | Inner | 10    | 60.00     | 164.00     | 112.00    | 158.00     |
| Cardboard       | Outer | 1     | 420.00    | 556.00     | 344.00    | 170.00     |
| Paper           | Inner | 10    | 42.11     |            |           |            |
| Plastic         | Inner | 10    | 4.90      |            |           |            |