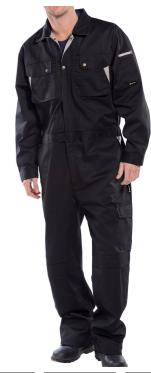

## **CLICK PREMIUM C/ALL BLACK 42**

Product Code:

CPCBL42

Selling UOM:

Each

Pack Size:

Garment has a Reinforced Elasticated Waist

- Unique Stretch-plus design for enhanced comfort
- Elasticated back design allows garment to move with you as you work
- Hardwearing 250gsm 65/35 polycotton fabric
- Internal kneepad pockets
- Concealed nylon zipped front
- 2 x breast pockets with unique design
- 2 x hook and loop hip pockets
- 2 x thigh pockets
- 2 x rear pockets
- 1 x left sleeve pocket
- Under arm ventilation system