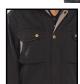

## **CLICK PREMIUM C/ALL BLACK 42**

Product Code:

CPCBL42

Selling UOM:

Each

Pack Size:

Garment has a Reinforced Elasticated Waist

- Unique Stretch-plus design for enhanced comfort
- Elasticated back design allows garment to move with you as you work
- Hardwearing 250gsm 65/35 polycotton fabric
- Internal kneepad pockets
- Concealed nylon zipped front
- 2 x breast pockets with unique design
- 2 x hook and loop hip pockets
- 2 x thigh pockets
- 2 x rear pockets
- 1 x left sleeve pocket
- Under arm ventilation system