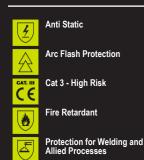

Leg length: Small (S) - 29" Regular - 31" Tall (T) - 33"

EN ISO 13688:2013 - General requirements for protective clothing EN 1149-3:2004 - Anti Static - Test methods for measurements of charge decay EN 1149-5:2008 - Anti Static - Material performance and design requirements

EN ISO 11611:2015 (Class 1 A1 A2) - Protective clothing for use in welding

EN ISO 11612:2015 (A1 A2 B1 C1) - Protection against heat and flame

## ARC FLASH

IEC 61482-2:2009 - Performance requirements and design requirements EN 61482-1-2:2007 (Class 1 = 4kA) - Box Arc testing EN 61482-1-1:2009 (ATPV = 10.8 Cal/cm2) - Open Arc testing

• Each garment style is independantly tested to both box and open ARC standards.

- Click ARC production is covered by article 11B certification.
- Does NOT conform to EN ISO 20471

| Packaging Waste | Туре    | Units | Weight(g) | Length(mm) | Width(mm) | Height(mm) |
|-----------------|---------|-------|-----------|------------|-----------|------------|
| Cardboard       | Outer   | 1     | 1.040.00  | 578.00     | 404.00    | 332.00     |
| Plastic         | Inner   | 20    | 29.54     | 570.00     | +0+.00    | 552.00     |
| Tissue Paper    | Inner   | 20    | 1.27      |            |           |            |
| Paper           | Inner   | 20    | 34.21     |            |           |            |
| Cardboard       | Inner   | 2     | 60.10     |            |           |            |
| Cardboard       | Inner   | 20    | 1.78      |            |           |            |
| Carton Weight:  | 17.44kg |       |           |            |           |            |