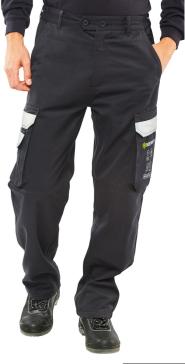

## Selling UOM:

Each

Pack Size:

1

**ARC COMPLIANT TROUSER NAVY 34T** 

- Fire retardant, Anti-static, ARC Flash cargo style trousers.
- 300gsm 60/40 Modacrylic/cotton blend.
- Inherently flame retardant.
- Flame retardant qualities will not diminish during life of garment.
- Triple stitch construction.
- 7 belt loop part elastic waistband, double button closure.
- 2 hip pockets.
- Rear patch pocket with hook and loop closure flap.
- Large bellows pocket to each leg with hook and loop closure flap.
- Right leg mobile phone pocket with hook and loop closure flap.
- All pocket flaps with Retro-reflective tape feature.
- Internal knee pad pouches.
- Large qualifying icons on left leg pocket.