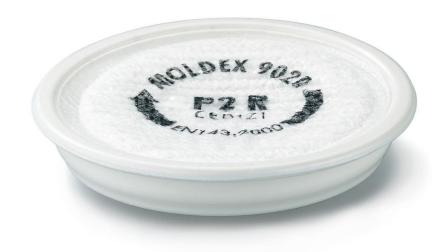

## **MOLDEX 9020 P2R D 7000/9000**

MOLDEX

Product Code:

MOL9020

Selling UOM:

Bx 20

Pack Size:

20

P2 R D particulate filter for protection against toxic dusts, fumes and water/oil based mists/aerosols 10 x WEL

Revolutionary EasyLock filter system with no additional clips or holders.

Different gas and particulate filters can be combined.

- EN143:2007
- EN14387:2008
- 1 BOX = 20 FILTERS (NOT PAIRS)

| Packaging Waste | Тур      | e Units | Weight(g) | Length(mm) | Width(mm) | Height(mm) |
|-----------------|----------|---------|-----------|------------|-----------|------------|
| Cardboard       | Oute     | er 1    | 340.00    | 366.00     | 312.00    | 242.00     |
| Paper           | Inne     | r 6     | 22.01     |            |           |            |
| Plastic         | Inne     | r 6     | 2.93      |            |           |            |
| Cardboard       | Inne     | r 6     | 40.00     | 176.00     | 98.00     | 226.00     |
| Carton Weight:  | 11 328ka | ŭ       | 10.00     |            | 00.00     | 220.00     |