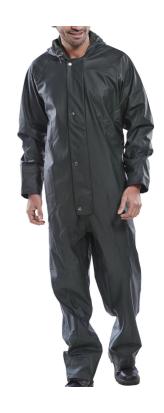

## **SUPER B-DRI COVERALL OLIVE XXL**

Product Code:

**SBDCOXXL** 

Selling UOM:

Each

Pack Size:

- Cat 1 Minimal Risk

Conforms the the correct EN Standards

Garment comes with a hood

Garment conforms to EN343

BDri Welded Re-inforced Seams

- Polyester with PU coating
- Hood with drawcord
- Zip front with stud flap
- Elasticated wind cuffs
- Studded ankles
- Stitched and welded seams