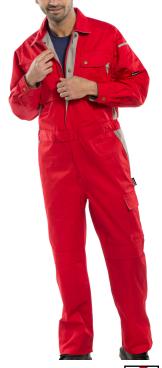

**CLICK PREMIUM C/ALL RED 54** 

Garment has a Reinforced Elasticated Waist

- Unique Stretch-plus design for enhanced comfort Elasticated back design allows garment to move with you as you work
- Hardwearing 250gsm 65/35 polycotton fabric
- Internal kneepad pockets
- Concealed nylon zipped front
- 2 x breast pockets with unique design
- 2 x hook and loop hip pockets
- 2 x thigh pockets
- 2 x rear pockets
- 1 x left sleeve pocket
- Under arm ventilation system