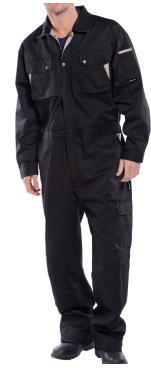

**CLICK PREMIUM C/ALL BLACK 40** 

Product Code:

CPCBL40

Selling UOM:

Each

Pack Size:

Cat 1 - Minimal Risk

Garment has a Reinforced Elasticated Waist

- Unique Stretch-plus design for enhanced comfort
- Elasticated back design allows garment to move with you as you work
- Hardwearing 250gsm 65/35 polycotton fabric
- Internal kneepad pockets
- Concealed nylon zipped front
- 2 x breast pockets with unique design
- 2 x hook and loop hip pockets
- 2 x thigh pockets
- 2 x rear pockets
- 1 x left sleeve pocket
- Under arm ventilation system