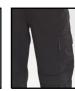

**CLICK PREMIUM C/ALL BLACK 40** 

Product Code:

CPCBL40

Selling UOM:

Each

Pack Size:

Cat 1 - Minimal Risk

Garment has a Reinforced Elasticated Waist

- Unique Stretch-plus design for enhanced comfort
- Elasticated back design allows garment to move with you as you work
- Hardwearing 250gsm 65/35 polycotton fabric
- Internal kneepad pockets
- Concealed nylon zipped front
- 2 x breast pockets with unique design
- 2 x hook and loop hip pockets
- 2 x thigh pockets
- 2 x rear pockets
- 1 x left sleeve pocket
- Under arm ventilation system