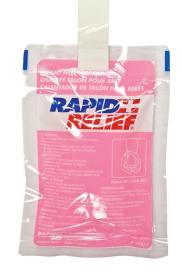

## **INFANT HEEL WARMER 3.75"X 5.5"**

The Rapid Relief Infant Heel Warmer (Direct-to skin) includes our patented Insta-Gel technology. Immediately upon activation, this product provides consistent temperature and contours to the baby's heel to increase blood flow, making it easier to find the infant's veins. The result is a more comfortable experience for the infant and more accurate heel stick conducted by caregivers.

## **Features**

- Temperature: Delivers approximately 39.5'C/103'F heat when activated at room temperature
- Adhesive strip that holds the product in place
- FTP (fold-to-pop) technology, allowing the user to activate the heel warmer simply by folding it in half
- Compact packaging allows them to be taken anywhere, for use at any time
- Direct-to-skin application