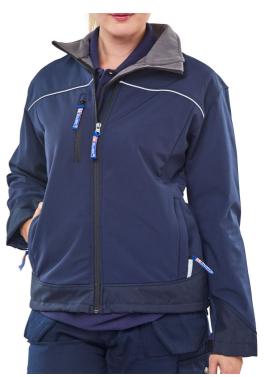

Product Code:

LSSJNL

Selling UOM:

Each

Pack Size:

1

High Stretch water resistant, windproof and breathable fabric

LADIES NAVY SOFT SHELL JKT L (SIZE 14)

- Windproof and breathable fabric
- Fleece lined with internal pockets and weatherguard front flaps
- 3 zipped front pockets
- Adjustable cuffs
  - Warm fleece lined collar
  - Cordura® tear resistant trim on cuffs and bottom of garment
  - Hip drawcord