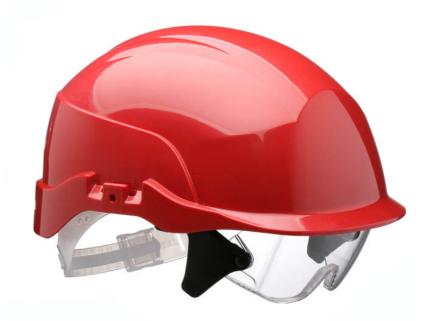

## SPECTRUM SAFETY HELMET RED C/W INTEGRATED EYE PROTECTION

- Specialised ABS safety helmet with integrated retractable over spectacles
- The over spectacle design allows for prescription eyewear to be used underneath it
- Overspectacles provide Grade B medium energy impact protection to EN 166, better than standalone spectacles
- Anti-scratch and anti-mist coating provides improved durability and visibility
- Largest front logo area of any industrial safety helmet
- Helmet approved to EN 397, EN 50365
  Visor approved to EN 166