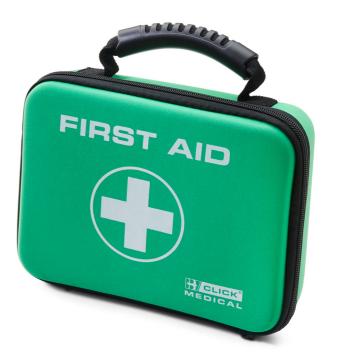

## **CLICK MEDICAL MEDIUM FEVA FIRST AID** CASE

Click Medical have introduced our unique range of 'FEVA' first aid cases, which are a high quality soft case which is more pleasing to the eye and is ideal for the office, shop, home, pub, restaurant or for any car or passenger carrying vehicle.

235 x 160 x 70mm case, zipped closure, complete with inner webbed section for safe storage and strong carrying handle. ideal for home, office, pub, restaurant and retail kits

| Packaging Waste      | Туре           | Units | Weight(g)         | Length(mm) | Width(mm) | Height(mm) |
|----------------------|----------------|-------|-------------------|------------|-----------|------------|
| Cardboard<br>Plastic | Outer<br>Inner | 1     | 1,020.00<br>38.75 | 476.00     | 396.00    | 536.00     |
| Carton Weight:       | 6.50kg         |       |                   |            |           |            |