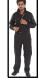

Product Code:

CPCBL38

Selling UOM:

Each

Pack Size:

Garment has a Reinforced Elasticated Waist

## **CLICK PREMIUM C/ALL BLACK 38**

- Unique Stretch-plus design for enhanced comfort
- Elasticated back design allows garment to move with you as you work
- Hardwearing 250gsm 65/35 polycotton fabric
- Internal kneepad pockets
- Concealed nylon zipped front
- 2 x breast pockets with unique design
- 2 x hook and loop hip pockets
- 2 x thigh pockets
- 2 x rear pockets
- 1 x left sleeve pocket
- Under arm ventilation system