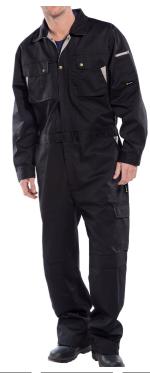

## **CLICK PREMIUM C/ALL BLACK 38**

- Unique Stretch-plus design for enhanced comfort
- Elasticated back design allows garment to move with you as you work
- Hardwearing 250gsm 65/35 polycotton fabric
- Internal kneepad pockets
- Concealed nylon zipped front
- 2 x breast pockets with unique design
- 2 x hook and loop hip pockets
- 2 x thigh pockets
- 2 x rear pockets
- 1 x left sleeve pocket
- Under arm ventilation system