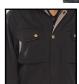

## **CLICK PREMIUM C/ALL BLACK 38**

- Unique Stretch-plus design for enhanced comfort
- Elasticated back design allows garment to move with you as you work
- Hardwearing 250gsm 65/35 polycotton fabric
- Internal kneepad pockets
- Concealed nylon zipped front
- 2 x breast pockets with unique design
- 2 x hook and loop hip pockets
- 2 x thigh pockets
- 2 x rear pockets
- 1 x left sleeve pocket
- Under arm ventilation system