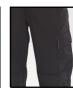

## **CLICK PREMIUM C/ALL BLACK 38**

- Unique Stretch-plus design for enhanced comfort
- Elasticated back design allows garment to move with you as you work
- Hardwearing 250gsm 65/35 polycotton fabric
- Internal kneepad pockets
- Concealed nylon zipped front
- 2 x breast pockets with unique design
- 2 x hook and loop hip pockets
- 2 x thigh pockets
- 2 x rear pockets
- 1 x left sleeve pocket
- Under arm ventilation system