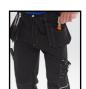

- 250gsm Polycotton twill fabric
- Multi pocket design with tool pouches
- Tuck away holster pockets
- 1 rear pocket with hook and loop flap
- Hammer loop
- External knee pad pouches
- Reinforced knees
- Side elastic on waist for comfort and ease of fitting
- 30cm gusset at ankles with zip closure
- Available in regular and tall fit (T)