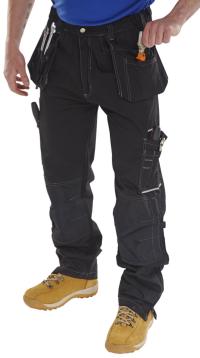

SHAWBURY M/P TROUSER BLACK 38T

PECIFICAT

Product Code:

SMPTBL38T

Selling UOM:

Each

Pack Size:

Garment has Knee Pad Pockets

- 250gsm Polycotton twill fabric
- Multi pocket design with tool pouches
- Tuck away holster pockets
- 1 rear pocket with hook and loop flap
- Hammer loop
- External knee pad pouches
- Reinforced knees
- Side elastic on waist for comfort and ease of fitting
- 30cm gusset at ankles with zip closure
- Available in regular and tall fit (T)