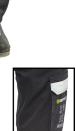

## Selling UOM:

Each

Pack Size:

1

**ARC COMPLIANT TROUSER NAVY 50T** 

- Fire retardant, Anti-static, ARC Flash cargo style trousers.
- 300gsm 60/40 Modacrylic/cotton blend.
- Inherently flame retardant.
- Flame retardant gualities will not diminish during life of garment.
- Triple stitch construction.
- 7 belt loop part elastic waistband, double button closure.
- 2 hip pockets.
- Rear patch pocket with hook and loop closure flap.
- Large bellows pocket to each leg with hook and loop closure flap.
- Right leg mobile phone pocket with hook and loop closure flap.
- All pocket flaps with Retro-reflective tape feature.
- Internal knee pad pouches.
- Large qualifying icons on left leg pocket.