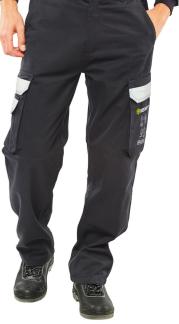

## Selling UOM:

Each

Pack Size:

1

**ARC COMPLIANT TROUSER NAVY 50T** 

- Fire retardant, Anti-static, ARC Flash cargo style trousers.
- 300gsm 60/40 Modacrylic/cotton blend.
- Inherently flame retardant.
- Flame retardant gualities will not diminish during life of garment.
- Triple stitch construction.
- 7 belt loop part elastic waistband, double button closure.
- 2 hip pockets.
- Rear patch pocket with hook and loop closure flap.
- Large bellows pocket to each leg with hook and loop closure flap.
- Right leg mobile phone pocket with hook and loop closure flap.
- All pocket flaps with Retro-reflective tape feature.
- Internal knee pad pouches.
- Large qualifying icons on left leg pocket.