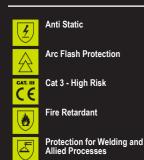

Leg length: Small (S) - 29" Regular - 31" Tall (T) - 33"

EN ISO 13688:2013 - General requirements for protective clothing EN 1149-3:2004 - Anti Static - Test methods for measurements of charge decay EN 1149-5:2008 - Anti Static - Material performance and design requirements

EN ISO 11611:2015 (Class 1 A1 A2) - Protective clothing for use in welding

EN ISO 11612:2015 (A1 A2 B1 C1) - Protection against heat and flame

## ARC FLASH

IEC 61482-2:2009 - Performance requirements and design requirements EN 61482-1-2:2007 (Class 1 = 4kA) - Box Arc testing EN 61482-1-1:2009 (ATPV = 10.8 Cal/cm2) - Open Arc testing

• Each garment style is independently tested to both box and open ARC standards.

- Click ARC production is covered by article 11B certification.
- Does NOT conform to EN ISO 20471

| Packaging Waste |         | Туре  | Units | Weight(g) | Length(mm) | Width(mm) | Height(mm) |
|-----------------|---------|-------|-------|-----------|------------|-----------|------------|
| Cardboard       |         | Outer | 1     | 1.060.00  | 590.00     | 410.00    | 288.00     |
| Plastic         |         | Inner | 20    | 32.69     |            |           |            |
| Tissue Paper    |         | Inner | 20    | 0.78      |            |           |            |
| Paper           |         | Inner | 20    | 8.07      |            |           |            |
| Cardboard       |         | Inner | 20    | 28.49     |            |           |            |
| Cardboard       |         | Inner | 20    | 1.42      |            |           |            |
| Carton Weight:  | 20.66kg |       |       |           |            |           |            |