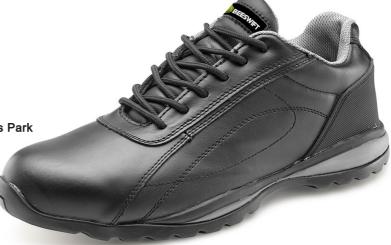

## D/D TRAINER SHOE S1P BL/GY 12

Product Code:

CF7BL12

The manufacturer or his nominated representative established in the community:

Beeswift Limited Unit 120 The Hub Birmingham United Kingdom B6 7ES

Declares that the P.P.E described above is in conformity with the provisions of Regulation (EU) 2016/425 and where in such case the national standard transposing harmonised standard numbers: