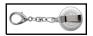

## **RETRACTABLE LANYARD**

Product Code:

KBH-370

## Selling UOM:

Each

Pack Size:

50

The Badge Type Retractable Lanyard is versatile and can be used for cutters, keys, employee access pass cards and badges. It is lightweight and easily clips onto a belt or clothes.

## Features

- Clips on belt or clothing
- 34 inches in length
- Round inside locking clasp
- All purpose

| Packaging Waste |        | <b>Type</b><br>Outer | Units | Weight(g) | Length(mm) | Width(mm) | Height(mm) |
|-----------------|--------|----------------------|-------|-----------|------------|-----------|------------|
| Cardboard       |        |                      | 1     | 440.00    | 478.00     | 316.00    | 154.00     |
| Plastic         |        | Inner                | 10    | 4.56      |            |           |            |
| Plastic         |        | Inner                | 500   | 0.31      |            |           |            |
| Carton Weight:  | 7.85kg |                      |       |           |            |           |            |