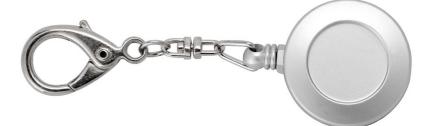

## **RETRACTABLE LANYARD**

Product Code:

KBH-370

## Selling UOM:

Each

Pack Size:

50

The Badge Type Retractable Lanyard is versatile and can be used for cutters, keys, employee access pass cards and badges. It is lightweight and easily clips onto a belt or clothes.

## Features

- Clips on belt or clothing
- 34 inches in length
- Round inside locking clasp
- All purpose

| Packaging Waste |        | <b>Type</b><br>Outer | Units | Weight(g) | Length(mm) | Width(mm) | Height(mm) |
|-----------------|--------|----------------------|-------|-----------|------------|-----------|------------|
| Cardboard       |        |                      | 1     | 440.00    | 478.00     | 316.00    | 154.00     |
| Plastic         |        | Inner                | 10    | 4.56      |            |           |            |
| Plastic         |        | Inner                | 500   | 0.31      |            |           |            |
| Carton Weight:  | 7.85kg |                      |       |           |            |           |            |