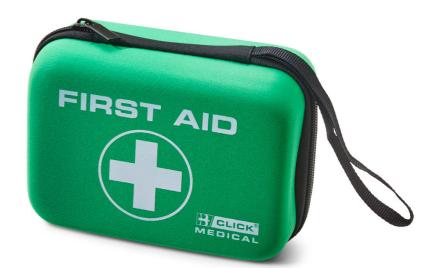

## **CLICK MEDICAL SMALL FEVA FIRST AID** CASE

Click Medical have introduced our unique range of 'FEVA' first aid cases, which are a high quality soft case which is more pleasing to the eye and is ideal for the office, shop, home, pub, restaurant or for any car or passenger carrying vehicle.

180 x 145 x 80mm case, zipped closure, complete with inner webbed section for safe storage and wrist carrying handle, ideal for all travelling and personal kits.

430.00

Units **Packaging Waste** Туре Weight(g) Length(mm) Width(mm) Height(mm) Cardboard Outer 1,200.00 578.00 478.00 1 Plastic Inner 39.61 1 Carton Weight: 16.40kg