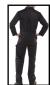

## **SUPER CLICK PC B/SUIT BLK 52**

Product Code:

PCBSHWBL52

Selling UOM:

Each

Pack Size:

1

Cat 1 - Minimal Risk

Garment has a Reinforced Elasticated Waist

- 65% polyester, 35% cotton
- Concealed two-way zip
- 2 zip breast pockets
- Reinforced elasticated waist
- Double pen pocket on sleeve
- 2 swing hip pockets with side access
- 2 rear pockets, one with hook and loop fastening
- Knee pad pockets
- 1 rule pocket
- 1 hammer loop