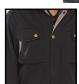

## **CLICK PREMIUM C/ALL BLACK 36**

Product Code:

CPCBL36

Selling UOM:

Each

Pack Size:

Cat 1 - Minimal Risk

Garment has a Reinforced Elasticated Waist

- Unique Stretch-plus design for enhanced comfort
- Elasticated back design allows garment to move with you as you work
- Hardwearing 250gsm 65/35 polycotton fabric
- Internal kneepad pockets
- Concealed nylon zipped front
- 2 x breast pockets with unique design
- 2 x hook and loop hip pockets
- 2 x thigh pockets
- 2 x rear pockets
- 1 x left sleeve pocket
- Under arm ventilation system