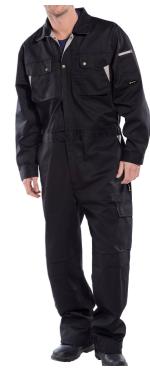

## **CLICK PREMIUM C/ALL BLACK 36**

Product Code:

CPCBL36

Selling UOM:

Each

Pack Size:

Cat 1 - Minimal Risk

Garment has a Reinforced Elasticated Waist

- Unique Stretch-plus design for enhanced comfort
- Elasticated back design allows garment to move with you as you work
- Hardwearing 250gsm 65/35 polycotton fabric
- Internal kneepad pockets
- Concealed nylon zipped front
- 2 x breast pockets with unique design
- 2 x hook and loop hip pockets
- 2 x thigh pockets
- 2 x rear pockets
- 1 x left sleeve pocket
- Under arm ventilation system