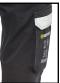

## Selling UOM:

Each

Pack Size:

1

**ARC COMPLIANT TROUSER NAVY 32T** 

- Fire retardant, Anti-static, ARC Flash cargo style trousers.
- 300gsm 60/40 Modacrylic/cotton blend.
- Inherently flame retardant.
- Flame retardant qualities will not diminish during life of garment.
- Triple stitch construction.
- 7 belt loop part elastic waistband, double button closure.
- 2 hip pockets.
- Rear patch pocket with hook and loop closure flap.
- Large bellows pocket to each leg with hook and loop closure flap.
- Right leg mobile phone pocket with hook and loop closure flap.
- All pocket flaps with Retro-reflective tape feature.
- Internal knee pad pouches.
- Large qualifying icons on left leg pocket.