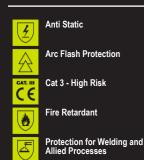

Leg length: Small (S) - 29" Regular - 31" Tall (T) - 33"

EN ISO 13688:2013 - General requirements for protective clothing EN 1149-3:2004 - Anti Static - Test methods for measurements of charge decay EN 1149-5:2008 - Anti Static - Material performance and design requirements

EN ISO 11611:2015 (Class 1 A1 A2) - Protective clothing for use in welding

EN ISO 11612:2015 (A1 A2 B1 C1) - Protection against heat and flame

## ARC FLASH

IEC 61482-2:2009 - Performance requirements and design requirements EN 61482-1-2:2007 (Class 1 = 4kA) - Box Arc testing EN 61482-1-1:2009 (ATPV = 10.8 Cal/cm2) - Open Arc testing

• Each garment style is independantly tested to both box and open ARC standards.

- Click ARC production is covered by article 11B certification.
- Does NOT conform to EN ISO 20471

| Packaging Waste | Туре    | Units | Weight(g) | Length(mm) | Width(mm) | Height(mm) |
|-----------------|---------|-------|-----------|------------|-----------|------------|
| Cardboard       | Outer   | 1     | 860.00    | 582.00     | 394.00    | 322.00     |
| Paper           | Inner   | 20    | 33.93     |            |           |            |
| Cardboard       | Inner   | 20    | 1.88      |            |           |            |
| Plastic         | Inner   | 20    | 14.86     |            |           |            |
| Cardboard       | Inner   | 2     | 60.00     |            |           |            |
| Tissue Paper    | Inner   | 20    | 1.27      |            |           |            |
| Carton Weight:  | 16.86ka |       |           |            |           |            |