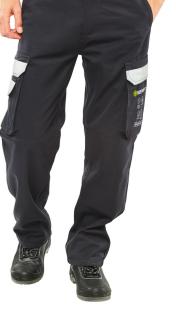

## Selling UOM:

Each

Pack Size:

1

**ARC COMPLIANT TROUSER NAVY 32T** 

- Fire retardant, Anti-static, ARC Flash cargo style trousers.
- 300gsm 60/40 Modacrylic/cotton blend.
- Inherently flame retardant.
- Flame retardant qualities will not diminish during life of garment.
- Triple stitch construction.
- 7 belt loop part elastic waistband, double button closure.
- 2 hip pockets.
- Rear patch pocket with hook and loop closure flap.
- Large bellows pocket to each leg with hook and loop closure flap.
- Right leg mobile phone pocket with hook and loop closure flap.
- All pocket flaps with Retro-reflective tape feature.
- Internal knee pad pouches.
- Large qualifying icons on left leg pocket.