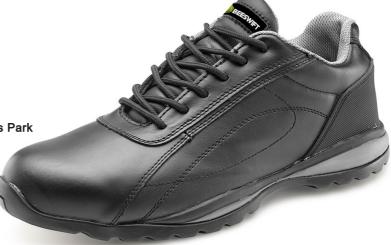

## D/D TRAINER SHOE S1P BL/GY 11

Product Code:

CF7BL11

The manufacturer or his nominated representative established in the community:

Beeswift Limited Unit 120 The Hub Birmingham United Kingdom B6 7ES

Declares that the P.P.E described above is in conformity with the provisions of Regulation (EU) 2016/425 and where in such case the national standard transposing harmonised standard numbers: