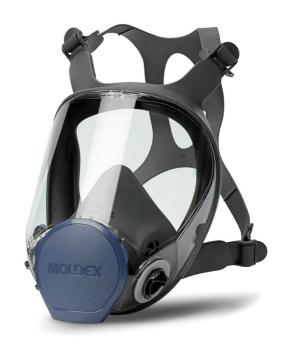

## **MOLDEX 9002 FULL FACE MASK MEDIUM**

MOLDEX

**Product Code:** 

M9002

Selling UOM:

Each

Pack Size:

Extremely lightweight with excellent periphery vision. The lens is made from scratch resistant polycarbonate and is easy to clean thanks to the hydrophobic coating.
Use with Moldex EASYLOCK Filter system that require no additional clips or holders.

Class 2, size medium
Mask body only - filters sold separately

| Packaging Waste | Туре   | Units | Weight(g) | Length(mm) | Width(mm) | Height(mm) |
|-----------------|--------|-------|-----------|------------|-----------|------------|
| Cardboard       | Outer  | 1     | 140.00    | 252.00     | 246.00    | 192.00     |
| Paper           | Inner  | 1     | 45.73     |            |           |            |
| Plastic         | Inner  | 1     | 24.59     |            |           |            |
| Plastic         | Inner  | 1     | 1.47      |            |           |            |
| Cardboard       | Inner  | 1     | 160.00    | 228.00     | 240.00    | 174.00     |
| Carton Weight:  | 0.74kg |       |           |            |           |            |