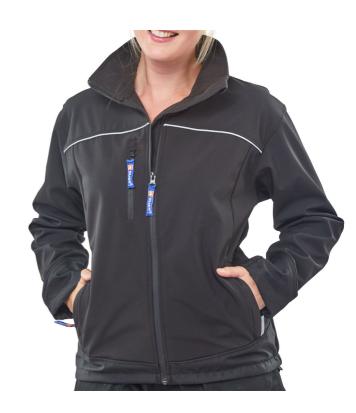

## LADIES BLACK SOFT SHELL JKT XS (SIZE 8)

- High Stretch water resistant, windproof and breathable fabric
- Windproof and breathable fabric
- Fleece lined with internal pockets and weatherguard front flaps
- 3 zipped front pockets
- Adjustable cuffs
- Warm fleece lined collar
- Cordura® tear resistant trim on cuffs and bottom of garment
- Hip drawcord