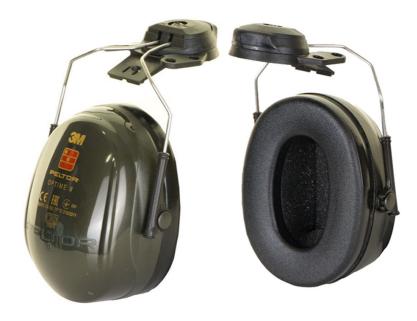

## PELTOR OPTIME 2 HELMET ATTACH

- Soft wide cushions helps reduce pressure around the ears and improves comfort and wearability
- Large space inside cup helps reduce moisture and heat build-up
- Easy to replace cushions and inserts helps keep them hygienically clean
- P3E Helmet attachment for helmet mounting