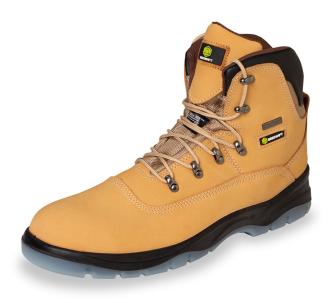

Product Code:

CTF25NB11

## CLICK S3 THINSULATE BOOT NB 11

The manufacturer or his nominated representative established in the community:

Beeswift Limited Unit 120 The Hub Birmingham United Kingdom B6 7ES

Declares that the P.P.E described above is in conformity with the provisions of Regulation (EU) 2016/425 and where in such case the national standard transposing harmonised standard numbers: