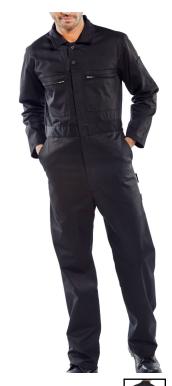

## **SUPER CLICK PC B/SUIT BLK 50**

Product Code:

PCBSHWBL50

Selling UOM:

Each

Pack Size:

1

Garment has a Reinforced Elasticated Waist

- 65% polyester, 35% cotton
- Concealed two-way zip
- 2 zip breast pockets
- Reinforced elasticated waist
- Double pen pocket on sleeve
- 2 swing hip pockets with side access
- 2 rear pockets, one with hook and loop fastening
- Knee pad pockets
- 1 rule pocket
- 1 hammer loop