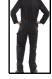

## **SUPER CLICK PC B/SUIT BLK 50**

Product Code:

PCBSHWBL50

Selling UOM:

Each

Pack Size:

1

Garment has a Reinforced Elasticated Waist

- 65% polyester, 35% cotton
- Concealed two-way zip
- 2 zip breast pockets
- Reinforced elasticated waist
- Double pen pocket on sleeve
- 2 swing hip pockets with side access
- 2 rear pockets, one with hook and loop fastening
- Knee pad pockets
- 1 rule pocket
- 1 hammer loop