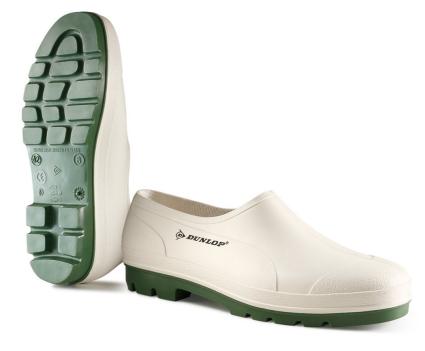

## WELLIE SHOE WHITE 11 (B370411)

Easy-on and easy-off wellie shoe for food areas. Resistant against minerals, animal and plant oils, fats, disinfectants and various chemicals including low-concentration acids, bases and fertilisers.

- Waterproof to give protection in wet conditions
- Oil resistant, SRA rated outsole for perfect grip
- Slip resistant to assure safe working conditions
- No steel components
- Non-safety
- EN ISO 20347:2012 Personal protective equipment. Occupational footwear OB FO CI SRA