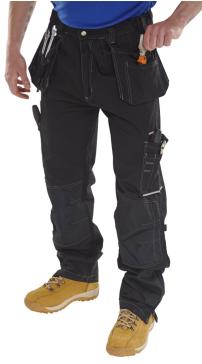

## SHAWBURY M/P TROUSER BLACK 36T

- 250gsm Polycotton twill fabric
- Multi pocket design with tool pouches
- Tuck away holster pockets
- 1 rear pocket with hook and loop flap
- Hammer loop
- External knee pad pouches
- Reinforced knees
- Side elastic on waist for comfort and ease of fitting
- 30cm gusset at ankles with zip closure
- Available in regular and tall fit (T)