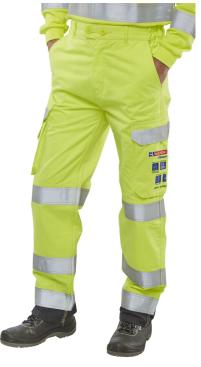

## **ARC COMPLIANT TRS SY/N 36T**

- Fire Retardant, Hi Vis, Anti-static, ARC Flash cargo style trousers.
- 300gsm 60/40 Modacrylic/cotton blend.
- Triple stitch construction.
- 7 belt loop part elastic waisband, double button closure.
- 2 hip pockets.
- Rear patch pocket with hook and loop closure flap.
- Large bellows pocket to each leg with hook and loop closure flap.
- Right leg mobile phone pocket with hook and loop closure flap.
- All pocket flaps with Retro-reflective tape feature.
- Internal knee pad pouches.
- Large qualifying icons on left leg pocket.