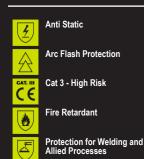

Leg length: Small (S) - 29" Regular - 31" Tall (T) - 33"

EN ISO 13688:2013 - General requirements for protective clothing EN 1149-3:2004 - Anti Static - Test methods for measurements of charge decay EN 1149-5:2008 - Anti Static - Material performance and design requirements

EN ISO 11611:2015 (Class 1 A1 A2) - Protective clothing for use in welding

EN ISO 11612:2015 (A1 A2 B1 C1) - Protection against heat and flame

## ARC FLASH

IEC 61482-2:2009 - Performance requirements and design requirements EN 61482-1-2:2007 (Class 1 = 4kA) - Box Arc testing EN 61482-1-1:2009 (ATPV = 10.8 Cal/cm2) - Open Arc testing

• Each garment style is independantly tested to both box and open ARC standards.