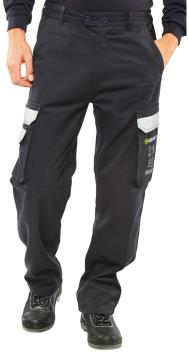

Product Code:

CARC4N32S

Selling UOM:

Each

Pack Size:

1

**ARC COMPLIANT TROUSER NAVY 32S** 

- Fire retardant, Anti-static, ARC Flash cargo style trousers.
- 300gsm 60/40 Modacrylic/cotton blend.
- Inherently flame retardant.
- Flame retardant qualities will not diminish during life of garment.
- Triple stitch construction.
- 7 belt loop part elastic waistband, double button closure.
- 2 hip pockets.
- Rear patch pocket with hook and loop closure flap.
- Large bellows pocket to each leg with hook and loop closure flap.
- Right leg mobile phone pocket with hook and loop closure flap.
- All pocket flaps with Retro-reflective tape feature.
- Internal knee pad pouches.
- Large qualifying icons on left leg pocket.