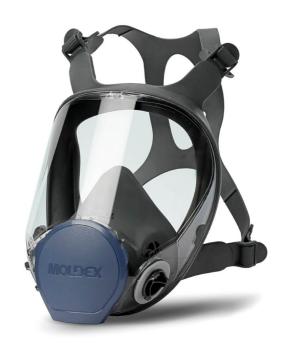

## **MOLDEX 9001 FULL FACE MASK SMALL**

MOLDEX

**Product Code:** 

M9001

Selling UOM:

Each

Pack Size:

Extremely lightweight with excellent periphery vision. The lens is made from scratch resistant polycarbonate and is easy to clean thanks to the hydrophobic coating.
Use with Moldex EASYLOCK Filter system that require no additional clips or holders.

Class 2, size small
Mask body only - filters sold separately

| Packaging Waste | Туре   | Units | Weight(g) | Length(mm) | Width(mm) | Height(mm) |
|-----------------|--------|-------|-----------|------------|-----------|------------|
| Cardboard       | Outer  | 1     | 140.00    | 248.00     | 244.00    | 190.00     |
| Paper           | Inner  | 1     | 46.07     |            | =         |            |
| Plastic         | Inner  | 1     | 25.70     |            |           |            |
| Cardboard       | Inner  | 1     | 160.00    | 228.00     | 228.00    | 172.00     |
| Carton Weight:  | 0.74kg |       |           |            |           |            |