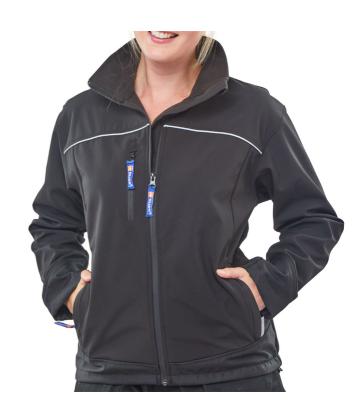

## LADIES BLACK SOFT SHELL JKT XL (SIZE 16)

- High Stretch water resistant, windproof and breathable fabric
- Windproof and breathable fabric
- Fleece lined with internal pockets and weatherguard front flaps
- 3 zipped front pockets
- Adjustable cuffs
- Warm fleece lined collar
- Cordura® tear resistant trim on cuffs and bottom of garment
- Hip drawcord