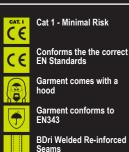

- Hood with drawcord
- Zip front with stud flap
- Elasticated wind cuffs
- Studded ankles
- Stitched and welded seams

BEESWIFT

**SPECIFICAT** 

| Packaging Waste | Ту      | be Units | Weight(g) | Length(mm) | Width(mm) | Height(mm) |
|-----------------|---------|----------|-----------|------------|-----------|------------|
| Cardboard       | Out     | er 1     | 900.00    | 380.00     | 280.00    | 380.00     |
| Plastic         | Inne    | er 10    | 44.91     |            |           |            |
| Paper           | Inne    | er 10    | 10.88     |            |           |            |
| Carton Weight:  | 12.82kg |          |           |            |           |            |