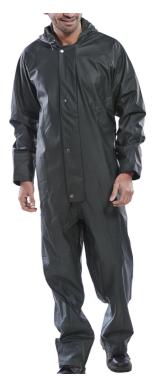

Product Code:

SBDCOL

Selling UOM:

Each

Pack Size:

1

Polyester with PU coating

SUPER B-DRI COVERALL OLIVE L

- Hood with drawcord
- Zip front with stud flap
- Elasticated wind cuffs
- Studded ankles
- Stitched and welded seams

BEESWIFT

**SPECIFICAT** 

| Packaging Waste | Ту      | be Units | Weight(g) | Length(mm) | Width(mm) | Height(mm) |
|-----------------|---------|----------|-----------|------------|-----------|------------|
| Cardboard       | Out     | er 1     | 900.00    | 380.00     | 280.00    | 380.00     |
| Plastic         | Inne    | er 10    | 44.91     |            |           |            |
| Paper           | Inne    | er 10    | 10.88     |            |           |            |
| Carton Weight:  | 12.82kg |          |           |            |           |            |