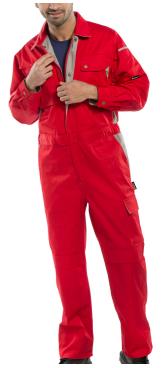

## **CLICK PREMIUM C/ALL RED 46**

Product Code:

CPCRE46

Selling UOM:

Each

Pack Size:

1

- Cat 1 Minimal Risk
- <u>\\\\\\\</u>

Garment has a Reinforced Elasticated Waist

- Unique Stretch-plus design for enhanced comfort
- Elasticated back design allows garment to move with you as you work
- Hardwearing 250gsm 65/35 polycotton fabric
- Internal kneepad pockets
- Concealed nylon zipped front
- 2 x breast pockets with unique design
- 2 x hook and loop hip pockets
- 2 x thigh pockets
- 2 x rear pockets
- 1 x left sleeve pocket
- Under arm ventilation system