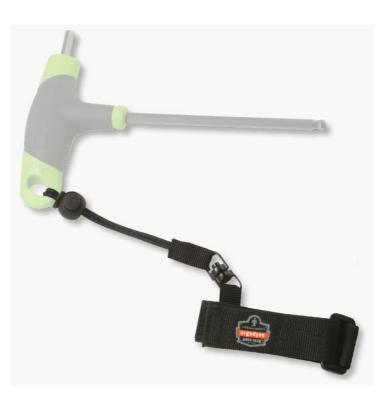

## Selling UOM:

Each

- Pack Size:
- 1
- **ANSI** Compliant ANSI ð Foreign Materials Management Swiveling Design Weight Rated

- Polyester webbing cuff secures to wrist
- Energy-absorbing ribbed pull cord
- Adjustable barrel lock for tool attachment
- Short length improves the drop clearance needed

WRIST TOOL LANYARD LGE/XL

- Wrist Measurement S/M 5" 7" (13cm 18cm)
- Wrist Measurement L/XL 7" 81/2" (18cm 22cm)

| Packaging Waste             |          | Туре  | Units | Weight(g) | Length(mm) | Width(mm) | Height(mm) |
|-----------------------------|----------|-------|-------|-----------|------------|-----------|------------|
| Cardboard<br>Carton Weight: | 0.4182kg | Outer | 1     | 900.00    | 570.00     | 550.00    | 260.00     |