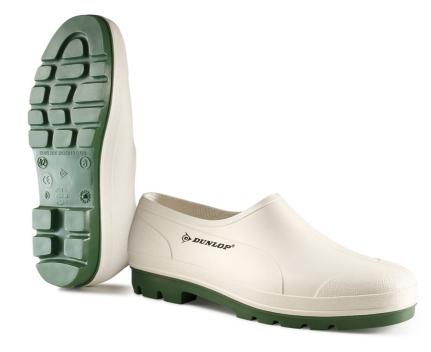

WELLIE SHOE WHITE 10.5 (45)
B370411/8153BA

WG10.5

Selling UOM:

Each

Pack Size:

1

Waterproof

CE

Easy-on and easy-off wellie shoe for food areas. Resistant against minerals, animal and plant oils, fats, disinfectants and various chemicals including low-concentration acids, bases and fertilisers.

- Waterproof to give protection in wet conditions
- Oil resistant, SRA rated outsole for perfect grip
- Slip resistant to assure safe working conditions
- No steel components
- Non-safety
- EN ISO 20347:2012 Personal protective equipment. Occupational footwear OB FO CI SRA