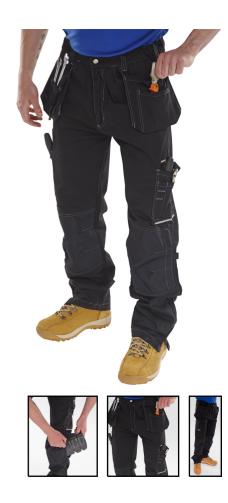

- 250gsm Polycotton twill fabric
- Multi pocket design with tool pouches
- Tuck away holster pockets
- 1 rear pocket with hook and loop flap
- Hammer loop
  - External knee pad pouches
  - Reinforced knees
  - Side elastic on waist for comfort and ease of fitting

**SHAWBURY M/P TROUSER BLACK 36** 

- 30cm gusset at ankles with zip closure
- Available in regular and tall fit (T)

BEESWIFT

PECIFICAT