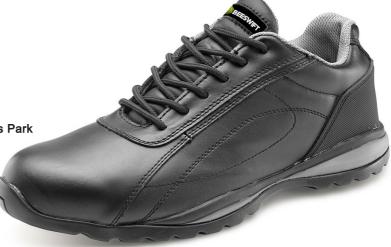

## D/D TRAINER SHOE S1P BL/GY 09

Product Code: CF7BL09

The manufacturer or his nominated representative established in the community:

Beeswift Limited Unit 120 The Hub Birmingham United Kingdom B6 7ES

Declares that the P.P.E described above is in conformity with the provisions of Regulation (EU) 2016/425 and where in such case the national standard transposing harmonised standard numbers: