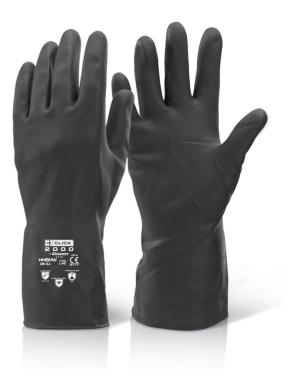

Product Code: HHBHWXL

## HOUSE HOLD HW BLACK XL 10/10.5

The manufacturer or his nominated representative established in the community:

Beeswift Limited Unit 120 The Hub Birmingham United Kingdom B6 7ES

Declares that the P.P.E described above is in conformity with the provisions of Regulation (EU) 2016/425 and where in such case the national standard transposing harmonised standard numbers: