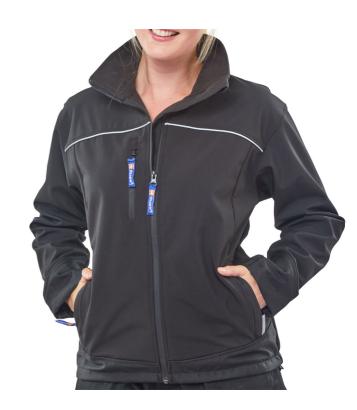

## LADIES BLACK SOFT SHELL JKT S (SIZE 10)

Product Code:

**LSSJBLS** 

Selling UOM:

Each

Pack Size:

Cat 1 - Minimal Risk

- High Stretch water resistant, windproof and breathable fabric
- Windproof and breathable fabric
- Fleece lined with internal pockets and weatherguard front flaps
- 3 zipped front pockets
- Adjustable cuffs
- Warm fleece lined collar
- Cordura® tear resistant trim on cuffs and bottom of garment
- Hip drawcord