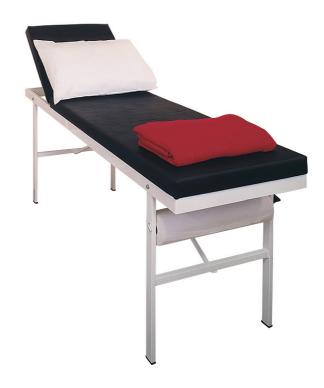

## FIRST AID ROOM COUCH

- Epoxy coated square steel frame
- Tilting head section
- Built in couch roll dispenser
- High quality padded vinyl upholstery
- Dimensions: 183cm (Length) x 60cm (Width) x 77cm (Height)
- Max weight is 160kg