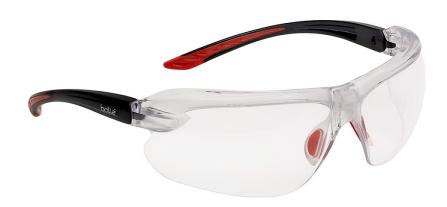

Product Code: BOIRIDPSI3

Selling UOM:

Pack Size:

Each

SPECIFICATION SHEET

**BOLLE SAFETY IRI-S READING AREA +3** 

Because every face is unique, Bollé Safety has developed IRI-s, a model of universal safety spectacle that are ultra-modular and infinitely adaptable to every individual thanks to the B-Flex shape memory bridge. IRI-s is also available with dioptric corrective lenses.

- 1 model 1 size
- Pivoting, non slip & ergonomic temples
- Clear version with reading area
- PLATINUM coating
- B-Flex nose
- Reading area power +3

| Packaging Waste | Туре  | Units | Weight(g) | Length(mm) | Width(mm) | Height(mm) |
|-----------------|-------|-------|-----------|------------|-----------|------------|
| Cardboard       | Outer | 1     | 1.680.00  | 616.00     | 510.00    | 388.00     |
| Cardboard       | Inner | 24    | 120.00    | 246.00     | 184.00    | 104.00     |
| Paper           | Inner | 240   | 5.10      | 210.00     | 101.00    | 101.00     |
| Plastic         | Inner | 2.0   | 4.40      |            |           |            |