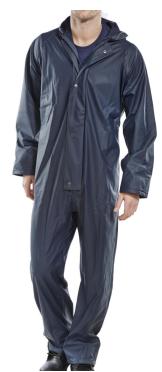

## **SUPER B-DRI COVERALL NAVY XXL**

Product Code:

**SBDCNXXL** 

Selling UOM:

Each

Pack Size:

- Cat 1 Minimal Risk

Conforms the the correct EN Standards

Garment comes with a hood

Garment conforms to EN343

BDri Welded Re-inforced Seams

- Polyester with PU coating
- Hood with drawcord
- Zip front with stud flap
- Elasticated wind cuffs
- Studded ankles
- Stitched and welded seams