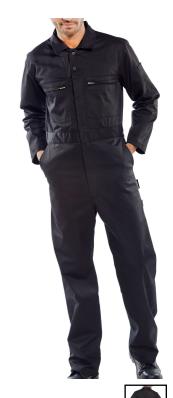

## **SUPER CLICK PC B/SUIT BLK 46**

Product Code:

PCBSHWBL46

Selling UOM:

Each

Pack Size:

1

Garment has a Reinforced Elasticated Waist

- 65% polyester, 35% cotton
- Concealed two-way zip
- 2 zip breast pockets
- Reinforced elasticated waist
- Double pen pocket on sleeve
- 2 swing hip pockets with side access
- 2 rear pockets, one with hook and loop fastening
- Knee pad pockets
- 1 rule pocket
- 1 hammer loop