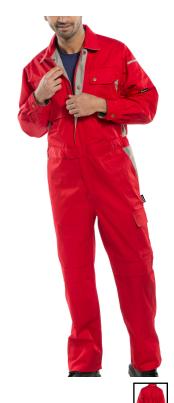

CLICK PREMIUM C/ALL RED 44

PECIFICATION

Product Code:

CPCRE44

Selling UOM:

Each

Pack Size:

1

Cat 1 - Minimal Risk

Garment has a Reinforced Elasticated Waist

- Unique Stretch-plus design for enhanced comfort
- Elasticated back design allows garment to move with you as you work
- Hardwearing 250gsm 65/35 polycotton fabric
- Internal kneepad pockets
- Concealed nylon zipped front
- 2 x breast pockets with unique design
- 2 x hook and loop hip pockets
- 2 x thigh pockets
- 2 x rear pockets
- 1 x left sleeve pocket
- Under arm ventilation system