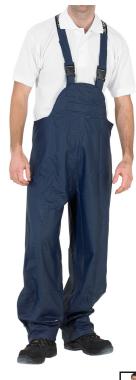

Product Code:

SBDBBNL

## Selling UOM:

Each

Pack Size:

1

- Adjustable elasticated braces with quick release buckles
- Internal bib pocket with zipped entry
- Side waist expension for easy "on-off"
- 25cm zips at ankles with hook and loop tab closure

**SUPER B-DRI B & B NAVY LARGE** 

• Stitched and welded seams