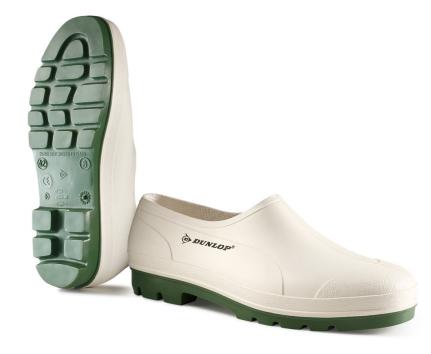

## WELLIE SHOE WHITE 10 (B370411)

WG10

**Product Code:** 

Selling UOM:

Each

Pack Size:

1

Easy-on and easy-off wellie shoe for food areas. Resistant against minerals, animal and plant oils, fats, disinfectants and various chemicals including low-concentration acids, bases and fertilisers.

- Waterproof to give protection in wet conditions
- Oil resistant, SRA rated outsole for perfect grip
- Slip resistant to assure safe working conditions
- No steel components
- Non-safety
- EN ISO 20347:2012 Personal protective equipment. Occupational footwear OB FO CI SRA